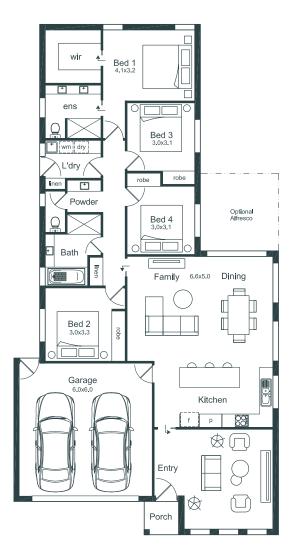

### The Scoville

# 扁4 貯2 ⇔2

| Living | 170m <sup>2</sup> |
|--------|-------------------|
| Garage | 40m <sup>2</sup>  |
| Porch  | 5m <sup>2</sup>   |

#### **Key Features**

4 Bedrooms Double garage Walk-in robe Walk-in pantry Alfresco area (optional).