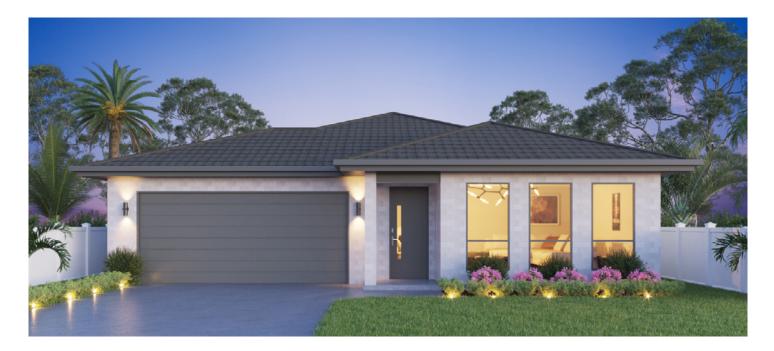

### The Scoville

# 扁4 貯2 ⇔2

| Living | 170m <sup>2</sup> |
|--------|-------------------|
| Garage | 40m <sup>2</sup>  |
| Porch  | 5m <sup>2</sup>   |

#### **Key Features**

4 Bedrooms Double garage Walk-in robe Walk-in pantry Alfresco area (optional).