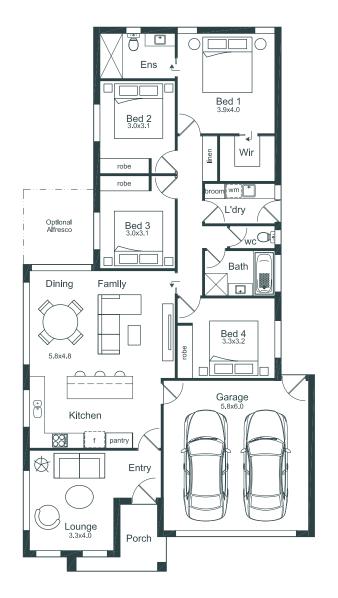

## House & Land Block T of AG South Jerrabomberra

| Block Size | 477m <sup>2</sup> |
|------------|-------------------|
| Living     | 154m <sup>2</sup> |
| Garage     | 38m²              |
| Alfresco   | 9 m²              |

## **Key Features**

4 Bedrooms Double garage Walk-in robe Walk-in pantry Colorbond roof Alfresco area (optional) Double-glazed windows throughout.

For any enquiries please get in touch with Steven Pinto (Owner & Builder) 0416 454 555 or steven@metric.homes