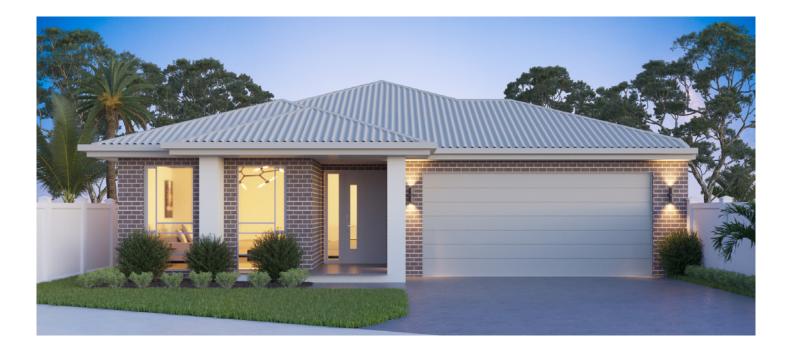

## The Quartz

## House & Land Block T of AG South Jerrabomberra

| Block Size | 477m <sup>2</sup> |
|------------|-------------------|
| Living     | 154m <sup>2</sup> |
| Garage     | 38m²              |
| Alfresco   | 9 m²              |

## **Key Features**

4 Bedrooms Double garage Walk-in robe Walk-in pantry Colorbond roof Alfresco area (optional) Double-glazed windows throughout.

For any enquiries please get in touch with Steven Pinto (Owner & Builder) 0416 454 555 or steven@metric.homes