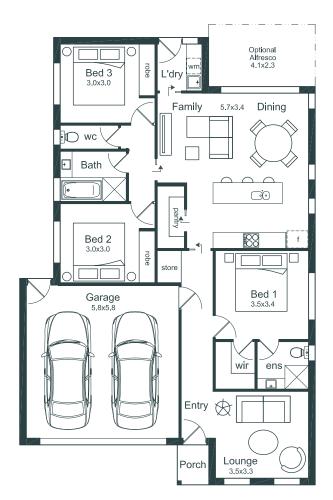

## The Molli

| Living   | 150m <sup>2</sup> |
|----------|-------------------|
| Garage   | 39m²              |
| Alfresco | 9m²               |

## **Key Features**

3 Bedrooms Double garage Integrated living area Separate lounge room Walk-in robe Walk-in pantry Alfresco area (optional).

For any enquiries please get in touch with Steven Pinto (Owner & Builder) 0416 454 555 or steven@metric.homes