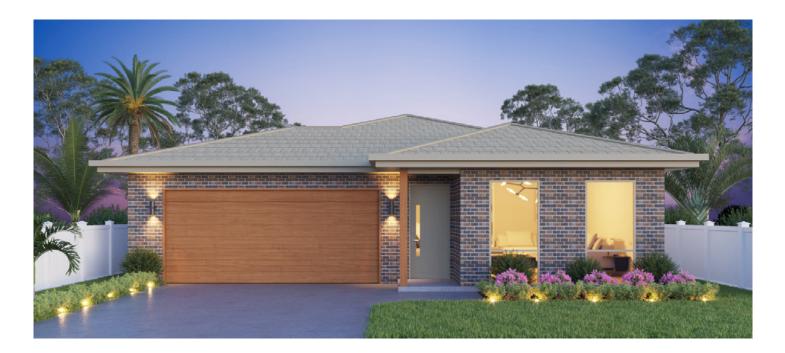

## The Molli

| Living   | 150m <sup>2</sup> |
|----------|-------------------|
| Garage   | 39m²              |
| Alfresco | 9m²               |

## **Key Features**

3 Bedrooms Double garage Integrated living area Separate lounge room Walk-in robe Walk-in pantry Alfresco area (optional).

For any enquiries please get in touch with Steven Pinto (Owner & Builder) 0416 454 555 or steven@metric.homes