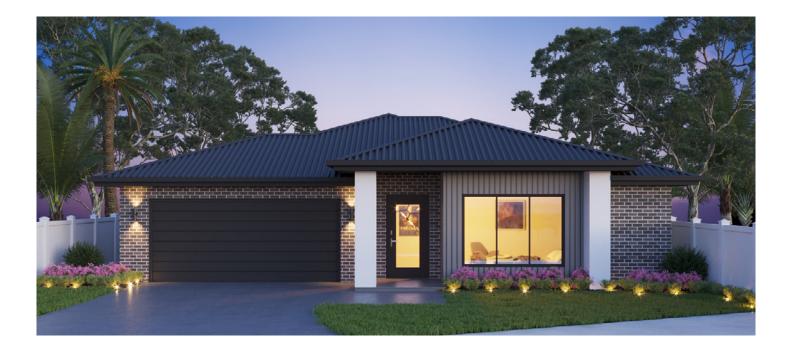

## The Jupiter

## **□**4 ♥2 ↔2

| 208m <sup>2</sup> |
|-------------------|
| 38m <sup>2</sup>  |
| 5.5m <sup>2</sup> |
|                   |

## **Key Features**

4 Bedrooms Rumpus room Theatre lounge Double garage Walk-in robe

- Walk-in pantry
- Alfresco area (optional).

For any enquiries please get in touch with Steven Pinto (Owner & Builder) 0416 454 555 or steven@metric.homes