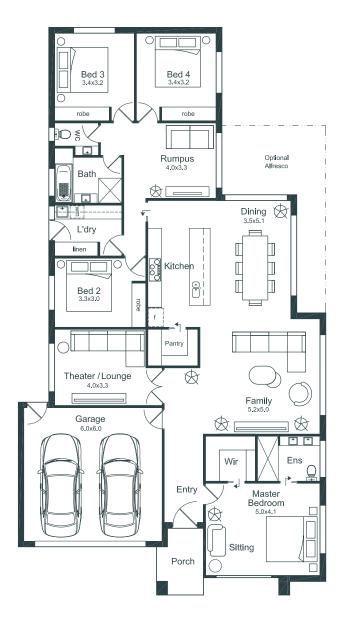

## The Jupiter

## **□**4 ♥2 ↔2

| 208m <sup>2</sup> |
|-------------------|
| 38m <sup>2</sup>  |
| 5.5m <sup>2</sup> |
|                   |

## **Key Features**

4 Bedrooms Rumpus room Theatre lounge Double garage Walk-in robe

- Walk-in pantry
- Alfresco area (optional).

For any enquiries please get in touch with Steven Pinto (Owner & Builder) 0416 454 555 or steven@metric.homes